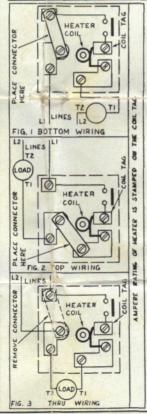

## OVERLOAD RELAY HEATER COILS

The table below is for use with 40° Centigrade rise motors. Coils selected from this table will allow a maximum of approximately 125% of rated motor current. If protection is wanted at 140% of rated motor current, use one size larger heater coil than as listed. For 50° Centigrade rise motors, use one size smaller heater coil than as listed.